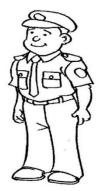

# III. Identify the pictures of people who help us .Choose and write the professions given in the help box below each picture.

| Driver    | nurse  | plumber   |
|-----------|--------|-----------|
| Carpenter | tailor | policeman |
|           |        |           |