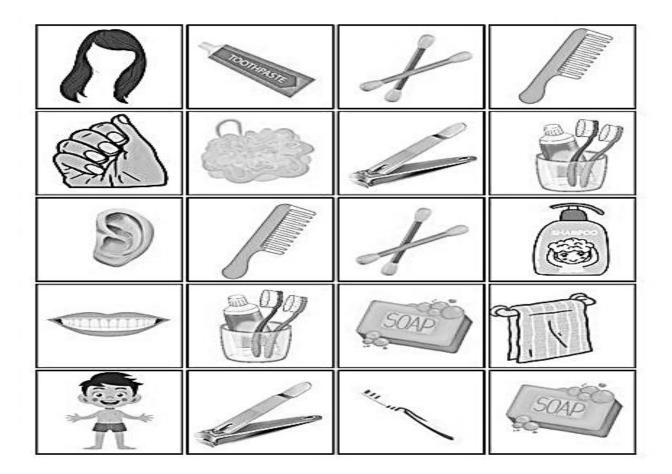

III. Circle the correct option for the given pictures.

IV. Tick (  $\checkmark$  ) the things we use to keep our body clean.

| Grade - I       | A                | Activity Sheet- IV        | Subject-EVS |
|-----------------|------------------|---------------------------|-------------|
| Name:           |                  | Class:                    | Sec:        |
|                 | LESSON           | NO: 4. MY FAMILY.         |             |
| 1. Label the    | e Family memb    | pers and fill in the blan | ks.         |
| Me              |                  |                           |             |
| 1. This is my _ |                  | _ <b>.</b>                |             |
|                 | fam              |                           |             |
| 3. There are    | I                | members in my family.     |             |
| 4               | and              | are my paren              | tS.         |
| 5               | are paren        | its of my parents.        |             |
| 6. My brother a | and sister are m | у                         |             |
| 7. I even have  | a                | as my pet.                |             |