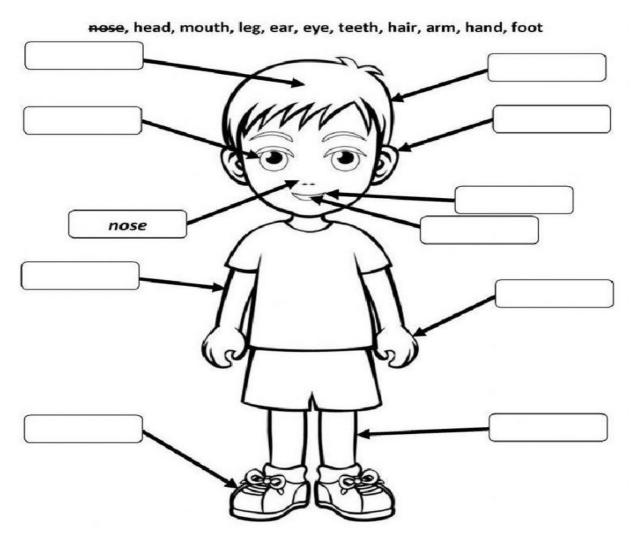

|
| 2. My Name is  |                         | <b>NO</b> |           |
| 3. I am y      | vears old.              |           |           |

#### II. This is My School.



- 1. The name of my school is \_\_\_\_\_\_.
- 2. I study in class \_\_\_\_\_.
- 3. I wear a \_\_\_\_\_\_ when I go to school.
- 4. I also wear an \_\_\_\_\_\_ to the school.





### III. This is My Family.



- 1. My Father's name is \_\_\_\_\_.
- 2. My mother's name is \_\_\_\_\_\_.
- 3. I have \_\_\_\_\_\_ siblings.
- 4. I \_\_\_\_\_ my family.

## IV. These are My Hobbies.





















V. This is My Favourite Food.



VI. This is My Favourite Colour.



 Grade - I
 Activity Sheet- II
 Subject-E.V.S

 Name:
 \_\_\_\_\_\_\_Class:
 \_\_\_\_\_\_Sec:

 LESSON NO: 2. THIS IS MY BODY

#### I. Label the body parts.



#### II. Fill in the blanks.

- 1. Our \_\_\_\_\_ help us to taste food. (hands / tongue)
- 2. We listen to music with our \_\_\_\_\_. (eyes / ears)
- 3. We use our hands to \_\_\_\_\_. ( eat/ jog)
- 4. I use my \_\_\_\_\_\_. (leg/ ear) to kick a ball.
- 5. I smell a rose with my \_\_\_\_\_ (ears/ nose).

6. I have \_\_\_\_\_\_ (2/5) eyes.

7. Eyes help us to \_\_\_\_\_. (feel/ see).

8. We should keep our body \_\_\_\_\_\_. (clean/ dirty)

### III. How many of these do we have?





c.

IV. Draw, label and colour any two body parts.



| Grade - I         |             | Activity          | Sheet-              | III            |          | Subject-E.V.S |
|-------------------|-------------|-------------------|---------------------|----------------|----------|---------------|
| Name: