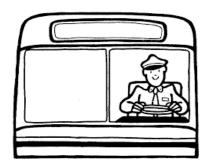

# III. Identify the pictures of people who help us .Choose and write the professions given in the help box below each picture.

| Driver    | nurse  | plumber   |
|-----------|--------|-----------|
| Carpenter | tailor | policeman |
|           |        |           |