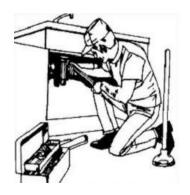

5. Without \_\_\_\_\_\_ we cannot fix taps and pipes. (plumber/ cobbler)

# III. Identify the pictures of people who help us .Choose and write the professions given in the help box below each picture.

| Driver    | nurse  | plumber   |
|-----------|--------|-----------|
| Carpenter | tailor | policeman |
|           |        |           |