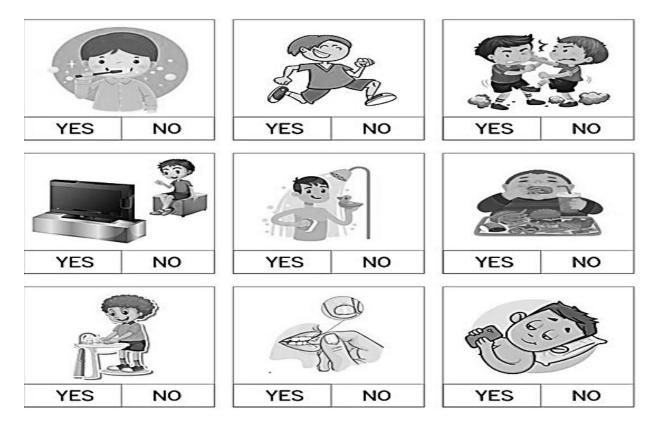

III. Circle the correct option for the given pictures.

IV. Tick (  $\checkmark$  ) the things we use to keep our body clean.

| Grade - I       | A                | Activity Sheet- IV        | Subject-EVS |
|-----------------|------------------|---------------------------|-------------|
| Name:           |                  | Class:                    | Sec:        |
|                 | LESSON           | NO: 4. MY FAMILY.         |             |
| 1. Label the    | e Family memb    | pers and fill in the blan | ks.         |
| Me              |                  |                           |             |
| 1. This is my _ |                  | _ <b>.</b>                |             |
|                 | fam              |                           |             |
| 3. There are    | I                | members in my family.     |             |
| 4               | and              | are my paren              | tS.         |
| 5               | are paren        | its of my parents.        |             |
| 6. My brother a | and sister are m | у                         |             |
| 7. I even have  | a                | as my pet.                |             |