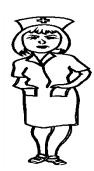

# III. Identify the pictures of people who help us .Choose and write the professions given in the help box below each picture.

| Driver    | nurse  | plumber   |
|-----------|--------|-----------|
| Carpenter | tailor | policeman |
|           |        |           |